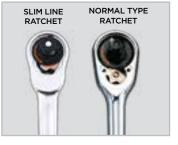

Unique Patented Design Gourd shaped head is 30% narrower than regular oval shaped ratchets making these most suitable for use in tight & hard to reach areas

Slim Line Ratchet More than 9 Teeth Bite of Gear is designed to transfer extremely high torque and extend the service life

**Normal Type Ratchet** Only 3 teeth bite, unable to transfer the torque powerfully and efficiently

Ratchet body is 30% slimmer than regular ratchet handles. This reduces the weight of the ratchet handles & provides high torque