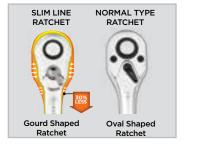

Unique Patented Design Gourd shaped head is 30% narrower than regular oval shaped ratchets making these most suitable for use in tight & hard to reach areas

Slim Line Ratchet More than 9 Teeth Bite of Gear is designed to transfer extremely high torque and extend the service life

**Normal Type Ratchet** Only 3 teeth bite, unable to transfer the torque powerfully and efficiently

Ratchet body is 30% slimmer than regular ratchet handles. This reduces the weight of the ratchet handles & provides high torque