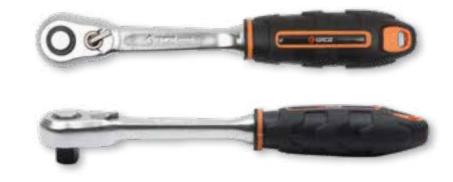

**RTD-SL** 

**Chrome Vanadium Construction**: Forged from high quality chrome vanadium steel, precisely hardened for increased durability

Unique Patented Design: 30% slimmer & lighter than normal pear head ratchet, provides higher torque & extended service life