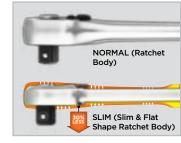

**Normal Type Ratchet** Only 3 teeth bite, unable to transfer the torque powerfully and efficiently

Ratchet body is 30% slimmer than regular ratchet handles. This reduces the weight of the ratchet handles & provides high torque