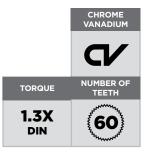

**RTD-SL** 

**Chrome Vanadium Construction**: Forged from high quality chrome vanadium steel, precisely hardened for increased durability

Unique Patented Design: 30% slimmer & lighter than normal pear head ratchet, provides higher torque & extended service life

60 Teeth With 6 Degree Control Provides extremely high torque for professional users

Quick Release Simply push the release button with one thumb for replacing sockets quickly and efficiently

**Reversible Lever Switch** Reversible lever switch makes it easy to switch direction of use