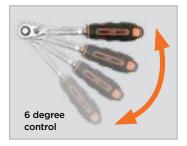

60 Teeth With 6 Degree Control Provides extremely high torque for professional users

Quick Release Simply push the release button with one thumb for replacing sockets quickly and efficiently

**Reversible Lever Switch** Reversible lever switch makes it easy to switch direction of use