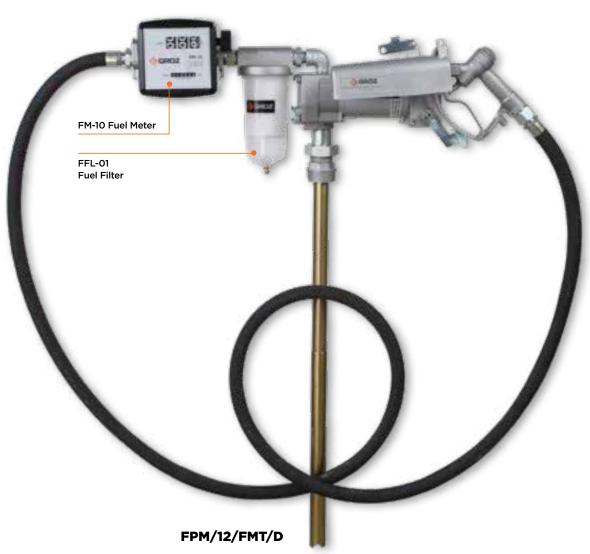

## **ORDERING INFORMATION**

| CAT NR.           | DESCRIPTION                                                                                        | BOX QTY |
|-------------------|----------------------------------------------------------------------------------------------------|---------|
| FPM/12/D          | 12V DC fuel pump complete with suction tube, bung nut, power cable, discharge hose & manual nozzle | 1       |
| FPM/24/D          | 24V DC Fuel Pump complete with suction tube, bung nut, power cable, discharge hose & manual nozzle | 1       |
| FPM/12/MT/D       | FPM/12/D Pump System along with mechanical fuel meter                                              | 1       |
| FPM/12/FMT/D      | FPM/12/D Pump System along with mechanical fuel meter & fuel filter                                | 1       |
| SPARE PARTS & KIT | S                                                                                                  |         |
| MOT/FPM/12/D      | Motor for Electric Fuel Pump, 12V DC                                                               | 1       |
| MOT/FPM/24/D      | Motor for Fuel Pump 24 VOLTS DC                                                                    | 1       |
| ADP/BNG/FPM/12    | Aluminium Casting - Bung Adaptor For FPM/12 after fetling O                                        | 1       |
| FPM/KIT/SK        | Spare Seal Kit Containing 1 Each Of ORG/BS154, ORG/V/BS809,                                        | 1       |
| FPM/KIT/GK        | Spare Gear Kit Containing 2 GEAR/FPM/12 & 1 KEY/GEAR/FPM/12                                        | 1       |
| FPM/KIT/SA/DC     | Switch Assembly Kit For DC Pumps                                                                   | 1       |
| FPM/KIT/PC        | Power Cable Assembly Kit For FPM Pump                                                              | 1       |
| ZSA/HOS/FPM/12    | Replacement Fuel Hose (Anti Static)                                                                | 1       |
| ZDF/3-4           | Connector                                                                                          | 1       |
| ZDF-01            | Connector                                                                                          | 1       |